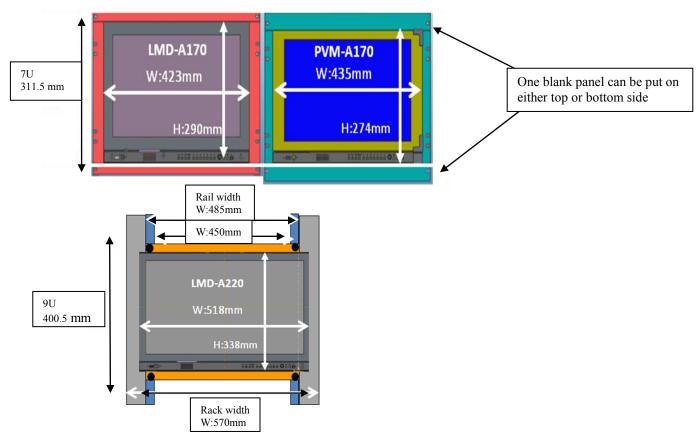

## **RACKMOUNT BRACKETS**

| PRODUCT<br>NAME | BRIEF DESCRIPTION             | SUGGESTED<br>LIST PRICE | Reseller<br>Price | QTY | PLANNED TO<br>BE AVAILABLE |
|-----------------|-------------------------------|-------------------------|-------------------|-----|----------------------------|
| MB-P17          | Mounting Bracket for PVMA-170 | \$240.00                | \$180.00          | 1   | E/February                 |
| MB-L17          | Mounting Bracket for LMDA-170 | \$240.00                | \$180.00          | 1   | E/February                 |
| MB-L22          | Mounting Bracket for LMDA-220 | \$260.00                | \$195.00          | 1   | E/February                 |